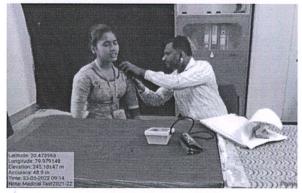

विण्यात येतात.









Dr. D. V. Thakre

#### **HEALTH CLUB**

. महाविद्यालयाचे प्राचार्य डॉ. लालसिंग खालसा यांच्या मार्गदर्शनाखाली महाविद्यालयात येणा—या प्रत्येक प्रवेशित विद्यार्थ्यांची वैद्यकीय शारीरिक तपासणी व शारिरीक क्षमता चाचणी करण्यात दरवर्षी करण्यात येते.

दि. १९मे ते २५मे, २०२२ या कालावधीत महीला ४५३ आणि पुरुष १९५ असे एकुण ६४७ विद्यार्थ्यांची शारिरीक क्षमता चाचणी व वैद्यकीय तपासणी करण्यात आली. बैद्यकीय तपासणी करीता डॉ. सितश निमजे यांना बोलविण्यात आले होते त्यांनी विद्यार्थ्यांना मोलाचे मार्गदर्शन करीत त्यांनी तपासणी केली विवीध आजाराबद्दल विद्यार्थ्यांनी कशी काळजी घ्यावी यासंदर्भात माहीती सांगितली.

संपुर्ण विद्यार्थ्यांची वर्गवारी करुन वेळापत्रकानुसार शारिरीक क्षमता चाचणी घेण्यात आली १०० मि.धावणे, पुशअप, गोळाफेक दंडबैठक, सुर्यनमस्कार व इतर आसने विद्यार्थ्यानकडुन करवुन घेतली









Dr. D. V. Thakre

#### MORNING PRAYER & DISCPLINE

महाविद्यालयात दररोज सकाळी ठिक आठ वाजता राष्ट्रगीत घेण्यात येते. यावेळी महाविद्यालयातील उपस्थित सर्व विद्यार्थी, प्राध्यापक व शिक्षकेत्तर कमचारीवृंद आपआपल्या जागेवर उभे राहुन राष्ट्रगीत म्हणतात.

- १. महाविद्यालयातील सर्व विद्यार्थी महाविद्यायीन गणवेश परिधान करुनच महाविद्यालयात येतात.
- २. सर्व शाखेतील विद्यार्थ्यांना ओळखपत्र गळयामध्ये असेल तरच त्यांना वर्गात बसु देण्यात येते.
- ३. ज्या विद्यार्थ्यांच्या तासिका नसतील त्यांना लायब्ररी, कॉमन क्लासरुम किंवा लॅबमध्ये बसावे असा सर्वाना सुचना करण्यात आलेल्या आहेत.
- ४. महाविद्यालयाच्या प्रवेशद्वारावर सेक्युरीटी गार्ड ठेवण्यात आलेला आहे. कुठल्याही प्रकारे नियमाचे उल्लंघन होणार नाही याकरीता त्याची नियुक्ती करण्यात आली आहे.
- ५. विद्यार्थ्याचा सायकल स्टॅड, मोटरसायकल स्टॅड चारचाकी वाहन व्यवस्थीत