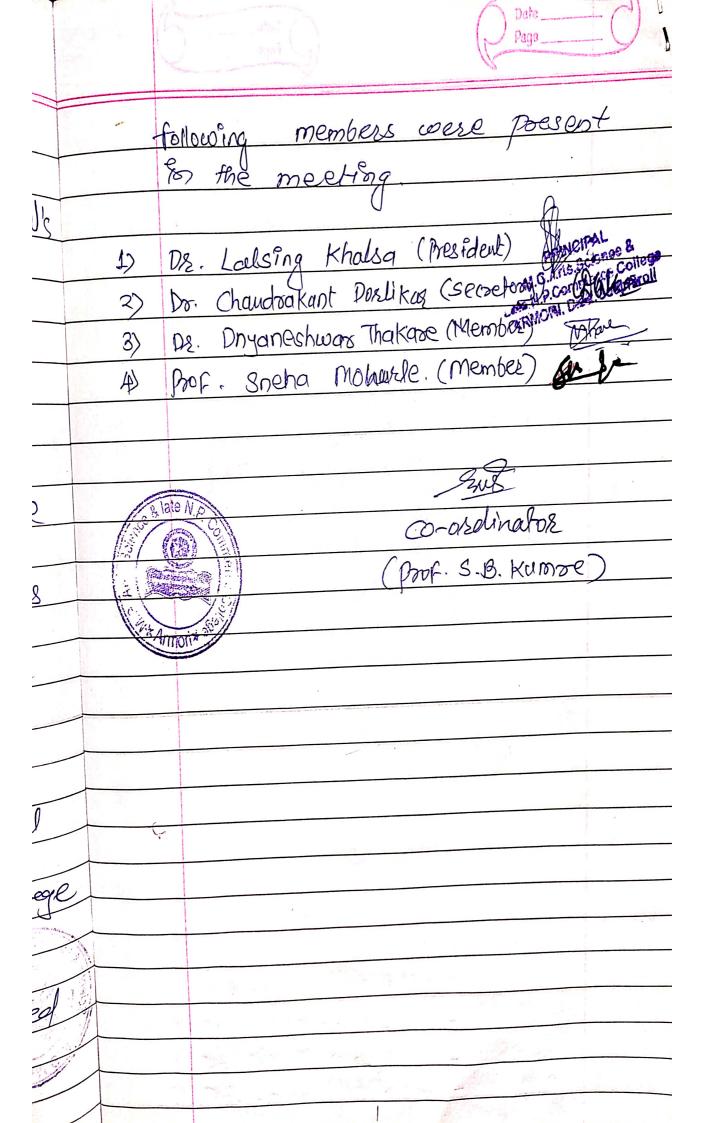

Notice - 05 All the members of code of condu monitoring committee are informed that to organised various programme for the effective implementation of code of conduct a meeting h been organised in IBAC office on dated 11/09/2021 1.30 pm noved and varified by Charling (Co-ordinator) Members :-IOAC-Co-ordinator 1 Ds. J. N. Papadkas - Head - Code of Conduct for Stud. Horitigs Dr. N. N. Meshram - Head - Code of conduct for shaff -3. DR. C.D. Mungmode - Head - Code of Conduct Research -4. Dr. V. H. Rainestkar - Hood - Code of conduct for coc 5. Poof, 5, B, Gedow - Head. code A Conductor Parents!

17

whenhar Alabade Meeting NO - 05 Indownkinder Neeting was organised in the IGAC office on dated 11/09/2021 with the following agenda! ( Though torA) I. A. Sho As I have be I Reading outs the meeting minutes of the last meeting with an conformation was more at 2 To organises induction programme for students es per the letter second by UGC NO. F. 2-57/19( ToT workshop/WRO) on dates 14/10/2021 Diksharambh - A Guide to student Induction Programme 3. No other 155400 was saised and honce 3. Any other issues with the permission of chairman following members were present DR. C.P. Dollskan - Co-ordingh - Challe 2 Ds. J.N. Papadka - frysk PRSF. S.B. Gredon - HA 4. Dr. C.D. Mungmode - Col 5. Da. V. H. Raiwatkan - 19) mand Members Minutes of the meeting on deded 11/09/2021 1. Minute A last meeting which was held on 01/06/2020. enformed es it is after thorough discussion and reading 2 Discussed in dedicted the programme of SIP -