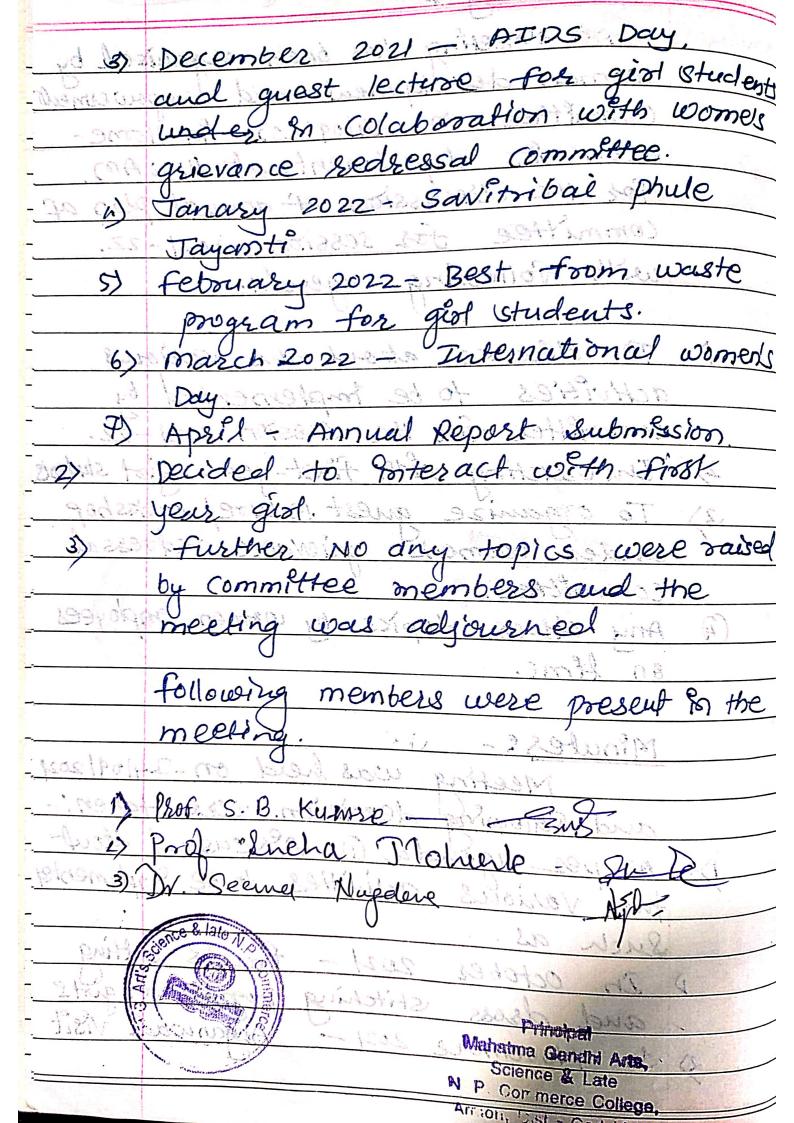

It is suggested to organize some informative/ awareness programms for the benefits of the above mentioned stakeholders.

Mahatola Gallahi Arts, Science & Late N. P. Commerce College, Armori, Dist - Gadchiroli