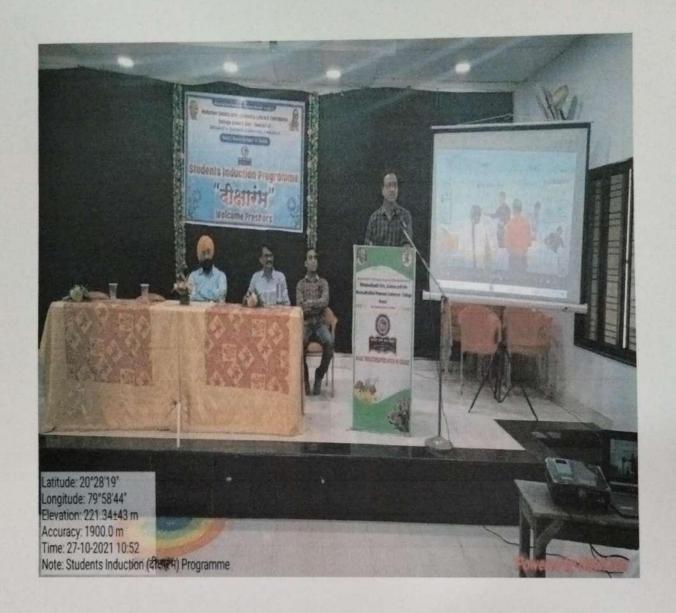

17

whenhar Alabade Meeting NO - 05 Indownkinder Neeting was organised in the IGAC office on dated 11/09/2021 with the following agenda! ( Though torA) I. A. Sho As I have be I Reading outs the meeting minutes of the last meeting with an conformation was more at 2 To organises induction programme for students es per the letter second by UGC NO. F. 2-57/19( ToT workshop/WRO) on dates 14/10/2021 Diksharambh - A Guide to student Induction Programme 3. No other 155400 was saised and honce 3. Any other issues with the permission of chairman following members were present DR. C.P. Dollskan - Co-ordingh - Challe 2 Ds. J.N. Papadka - frysk PRSF. S.B. Gredon - HA 4. Dr. C.D. Mungmode - Col 5. Da. V. H. Raiwatkan - 19) mand Members Minutes of the meeting on deded 11/09/2021 1. Minute A last meeting which was held on 01/06/2020. enformed es it is after thorough discussion and reading 2 Discussed in dedicted the programme of SIP -