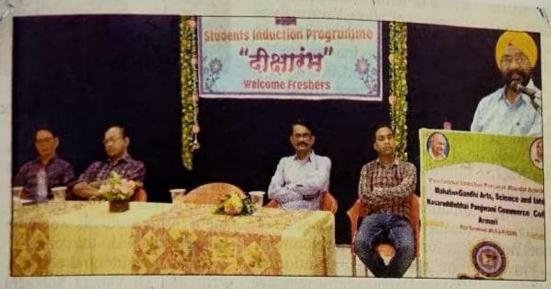

17

whenhar Alabade Meeting NO - 05 Indownkinder Neeting was organised in the IGAC office on dated 11/09/2021 with the following agenda! ( Though torA) I. A. Sho As I have be I Reading outs the meeting minutes of the last meeting with an conformation was more at 2 To organises induction programme for students es per the letter second by UGC NO. F. 2-57/19( ToT workshop/WRO) on dates 14/10/2021 Diksharambh - A Guide to student Induction Programme 3. No other 155400 was saised and honce 3. Any other issues with the permission of chairman following members were present DR. C.P. Dollskan - Co-ordingh - Challe 2 Ds. J.N. Papadka - frysk PRSF. S.B. Gredon - HA 4. Dr. C.D. Mungmode - Col 5. Da. V. H. Raiwatkan - 19) mand Members Minutes of the meeting on deded 11/09/2021 1. Minute A last meeting which was held on 01/06/2020. enformed es it is after thorough discussion and reading 2 Discussed in dedicted the programme of SIP -