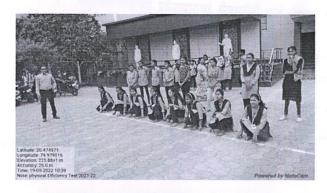

17

whenhar Alabade Meeting NO - 05 Indownkinder Neeting was organised in the IGAC office on dated 11/09/2021 with the following agenda! ( Though torA) I. A. Sho As I have be I Reading outs the meeting minutes of the last meeting with an conformation was more at 2 To organises induction programme for students es per the letter second by UGC NO. F. 2-57/19( ToT workshop/WRO) on dates 14/10/2021 Diksharambh - A Guide to student Induction Programme 3. No other 155400 was saised and honce 3. Any other issues with the permission of chairman following members were present DR. C.P. Dollskan - Co-ordingh - Challe 2 Ds. J.N. Papadka - frysk PRSF. S.B. Gredon - HA 4. Dr. C.D. Mungmode - Col 5. Da. V. H. Raiwatkan - 19) mand Members Minutes of the meeting on deded 11/09/2021 1. Minute A last meeting which was held on 01/06/2020. enformed es it is after thorough discussion and reading 2 Discussed in dedicted the programme of SIP -