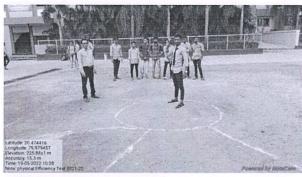

17

whenhar Alabade Meeting NO - 05 Indownkinder Neeting was organised in the IGAC office on dated 11/09/2021 with the following agenda! ( Though torA) I. A. Sho As I have be I Reading outs the meeting minutes of the last meeting with an conformation was more at 2 To organises induction programme for students es per the letter second by UGC NO. F. 2-57/19( ToT workshop/WRO) on dates 14/10/2021 Diksharambh - A Guide to student Induction Programme 3. No other 155400 was saised and honce 3. Any other issues with the permission of chairman following members were present DR. C.P. Dollskan - Co-ordingh - Challe 2 Ds. J.N. Papadka - frysk PRSF. S.B. Gredon - HA 4. Dr. C.D. Mungmode - Col 5. Da. V. H. Raiwatkan - 19) mand Members Minutes of the meeting on deded 11/09/2021 1. Minute A last meeting which was held on 01/06/2020. enformed es it is after thorough discussion and reading 2 Discussed in dedicted the programme of SIP -