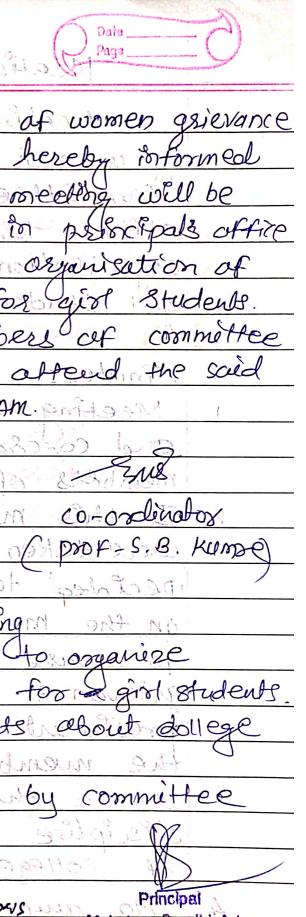

It is suggested to organize some informative/ awareness programms for the benefits of the above mentioned stakeholders.

Mahatola Gallahi Arts, Science & Late N. P. Commerce College, Armori, Dist - Gadchiroli

Notice - 05 All the members of code of condu monitoring committee are informed that to organised various programme for the effective implementation of code of conduct a meeting h been organised in IBAC office on dated 11/09/2021 1.30 pm noved and varified by Charling (Co-ordinator) Members :-IOAC-Co-ordinator 1 Ds. J. N. Papadkas - Head - Code of Conduct for Stud. Horitigs Dr. N. N. Meshram - Head - Code of conduct for shaff -3. DR. C.D. Mungmode - Head - Code of Conduct Research -4. Dr. V. H. Rainestkar - Hood - Code of conduct for coc 5. Poof, 5, B, Gedow - Head. code A Conductor Parents!