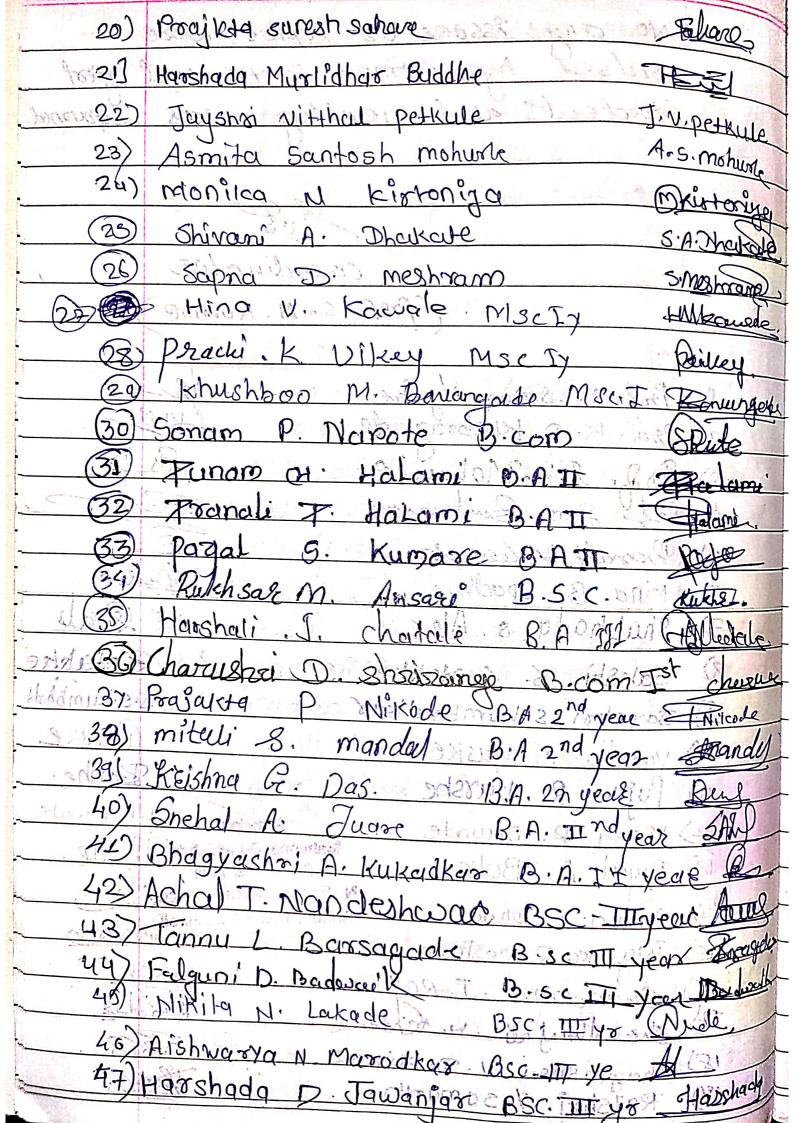

Notice - 05 All the members of code of condu monitoring committee are informed that to organised various programme for the effective implementation of code of conduct a meeting h been organised in IBAC office on dated 11/09/2021 1.30 pm noved and varified by Charling (Co-ordinator) Members :-IOAC-Co-ordinator 1 Ds. J. N. Papadkas - Head - Code of Conduct for Stud. Horitigs Dr. N. N. Meshram - Head - Code of conduct for shaff -3. DR. C.D. Mungmode - Head - Code of Conduct Research -4. Dr. V. H. Rainestkar - Hood - Code of conduct for coc 5. Poof, 5, B, Gedow - Head. code A Conductor Parents!

17

whenhar Alabade Meeting NO - 05 Indownkinder Neeting was organised in the IGAC office on dated 11/09/2021 with the following agenda! ( Though torA) I. A. Sho As I have be I Reading outs the meeting minutes of the last meeting with an conformation was more at 2 To organises induction programme for students es per the letter second by UGC NO. F. 2-57/19( ToT workshop/WRO) on dates 14/10/2021 Diksharambh - A Guide to student Induction Programme 3. No other 155400 was saised and honce 3. Any other issues with the permission of chairman following members were present DR. C.P. Dollskan - Co-ordingh - Challe 2 Ds. J.N. Papadka - frysk PRSF. S.B. Gredon - HA 4. Dr. C.D. Mungmode - Col 5. Da. V. H. Raiwatkan - 19) mand Members Minutes of the meeting on deded 11/09/2021 1. Minute A last meeting which was held on 01/06/2020. enformed es it is after thorough discussion and reading 2 Discussed in dedicted the programme of SIP -